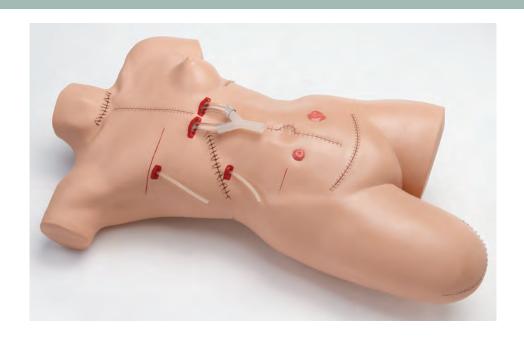

### **ABOUT THE SIMULATOR**

The *Life/form*<sub>®</sub> "Surgical Sally" Bandaging Simulator is a replica of a 29" x 17" female with 14 surgical wounds, including a mid-sternal split with chest tube drain, a stage 2 sacral pressure injury, and a leg amputation stump. The skin has been reformulated so it is drier, allowing bandages to adhere better. Wound closures have been updated with surgical staples for the mid-sternal split, thoracotomy, nephrectomy, laparotomy, abdominal hysterectomy, and amputation stump.

### **FEATURES**

The simulator features the following simulated wounds:

- Thyroidectomy
- Mid-sternal split with chest tube drain
- Mastectomy with simulated drain
- Cholecystectomy with simulated T-tube
- Laparotomy
- Appendectomy
- Colostomy
- Ileostomy
- Abdominal hysterectomy
- Thoracotomy
- Nephrectomy
- Laminectomy
- Stage 2 sacral pressure injury
- Leg amputation stump