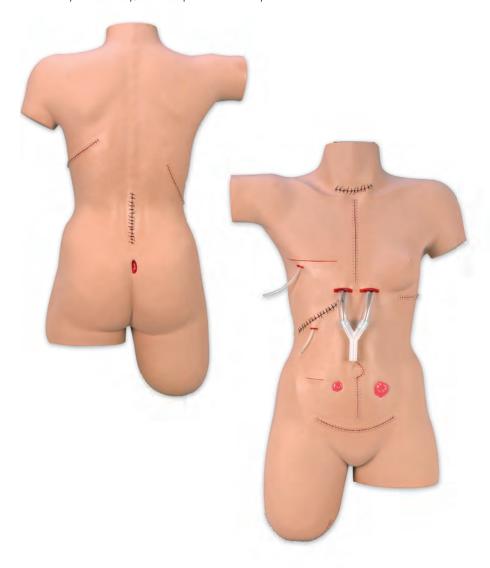

### **ABOUT THE SIMULATOR**

The *Life/form*<sub>®</sub> "Surgical Sally" Bandaging Simulator is a replica of a 29" x 17" female with 14 surgical wounds, including a mid-sternal split with chest tube drain, a stage 2 sacral pressure injury, and a leg amputation stump. The skin has been reformulated so it is drier, allowing bandages to adhere better. Wound closures have been updated with surgical staples for the mid-sternal split, thoracotomy, nephrectomy, laparotomy, abdominal hysterectomy, and amputation stump.

### **FEATURES**

The simulator features the following simulated wounds:

- Thyroidectomy
- Mid-sternal split with chest tube drain
- Mastectomy with simulated drain
- Cholecystectomy with simulated T-tube
- Laparotomy
- Appendectomy
- Colostomy
- Ileostomy
- Abdominal hysterectomy
- Thoracotomy
- Nephrectomy
- Laminectomy
- Stage 2 sacral pressure injury
- Leg amputation stump